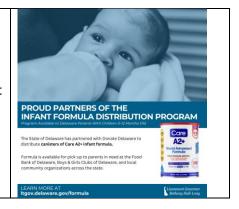

(Your organization name here) is a proud partner of The Infant Formula Distribution Program with the State of Delaware and The Office of @ Lt Governor Bethany Hall-Long. The Infant Formula Distribution Program is open to Delaware parents in need who have children ages 0-12 months. Canisters of formula are available for pick up with different community partners throughout the state, including The Food Bank of Delaware and The Boys & Girls Club.

Learn more about the Infant Formula Distribution Program here: https://ltgov.delaware.gov/formula/

Lt. Governors Social Media Profiles and Tags

Facebook

Twitter @LtGovernorDE

Instagram @LtGovernorDE