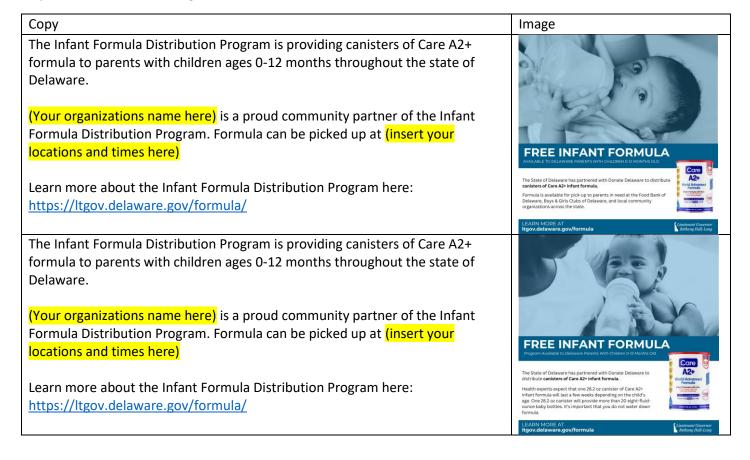

(Your organization name here) is a proud partner of The Infant Formula Distribution Program with the State of Delaware and The Office of @ Lt Governor Bethany Hall-Long. The Infant Formula Distribution Program is open to Delaware parents in need who have children ages 0-12 months. Canisters of formula are available for pick up with different community partners throughout the state, including The Food Bank of Delaware and The Boys & Girls Club.

Learn more about the Infant Formula Distribution Program here: https://ltgov.delaware.gov/formula/

Lt. Governors Social Media Profiles and Tags

Facebook

Twitter @LtGovernorDE

Instagram @LtGovernorDE